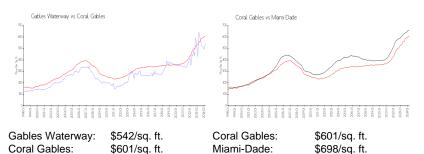

#### **Market Information**

| Gables Waterway | 5% |
|-----------------|----|
| Coral Gables    | 2% |
| Miami-Dade      | 3% |
|                 |    |