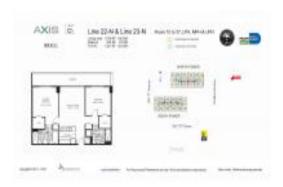

#### **Unit Information**

 MLS Number:
 A11543768

 Status:
 Active

 Size:
 1,012 Sq ft.

Bedrooms: 2 Full Bathrooms: 2

Half Bathrooms: Parking Spaces:

View:

 Rental Price:
 \$4,900

 List PPSF:
 \$5

 Valuated Price:
 \$527,000

 Valuated PPSF:
 \$521

The above valuated price is a baseline figure that does not take into account any specific renovation, upgrade, split, merge, or deterioration of the unit.