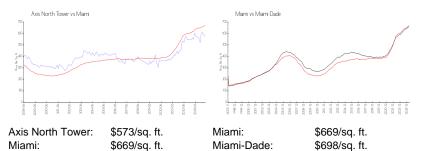

# Inventory for Sale

Axis North Tower 2% Miami 4% Miami-Dade 3%

## Avg. Time to Close Over Last 12 Months

Axis North Tower 67 days Miami 84 days Miami-Dade 81 days