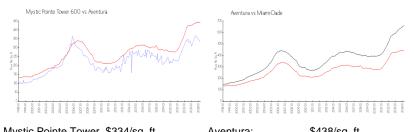

#### **Market Information**

| Mystic Pointe Tower | \$334/sq. ft. | Aventura:   | \$438/sq. ft. |
|---------------------|---------------|-------------|---------------|
| 600:                |               |             |               |
| Aventura:           | \$438/sq. ft. | Miami-Dade: | \$698/sq. ft. |