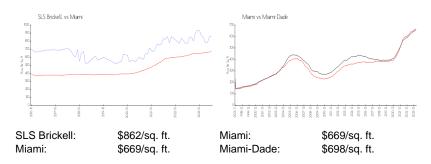

# Unit 3608 - SLS Brickell

3608 - 1300 S Miami Ave, Miami, FL, Miami-Dade 33130

#### **Unit Information**

 MLS Number:
 A11543836

 Status:
 Active

 Size:
 649 Sq ft.

 Bedrooms:
 1

Full Bathrooms:

Half Bathrooms:

1

Parking Spaces:
View:
Rental Price:
List PPSF:
Valuated Price:
Valuated PPSF:
Val

The above valuated price is a baseline figure that does not take into account any specific renovation, upgrade, split, merge, or deterioration of the unit.