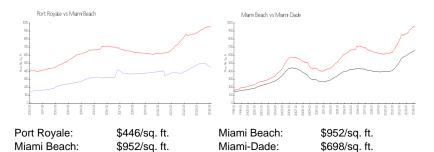

#### **Inventory for Sale**

| Port Royale | 8% |
|-------------|----|
| Miami Beach | 4% |
| Miami-Dade  | 3% |

Built in 1971 - 164 units - 15 floors