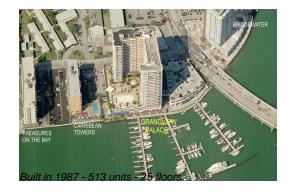

# **Building Information**

Number of units: 513
Number of active listings for rent: 9
Number of active listings for sale: 15
Building inventory for sale: 2%
Number of sales over the last 12 months: 15
Number of sales over the last 6 months: 5
Number of sales over the last 3 months: 2

# **Building Association Information**

Grandview Palace Condiminium Association, Inc (305) 861-7512

managment office: (305) 861-7512