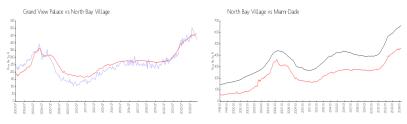

#### **Market Information**

Grand View Palace: \$423/sq. ft. North Bay Village: \$461/sq. ft. North Bay Village: \$461/sq. ft. Miami-Dade: \$698/sq. ft.