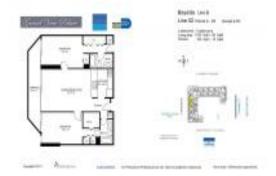

## **Unit Information**

MLS Number: A11543884
Status: Active
Size: 1,030 Sq ft.

Bedrooms: 2 Full Bathrooms: 2

Half Bathrooms:
Parking Spaces: 1 Space

 View:
 \$475,000

 List Price:
 \$475,000

 List PPSF:
 \$461