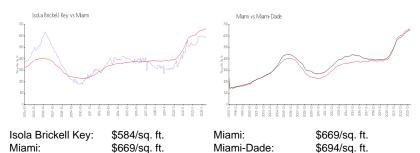

### **Inventory for Sale**

Isola Brickell Key 4% Miami 4% Miami-Dade 3%

### Avg. Time to Close Over Last 12 Months

Isola Brickell Key 41 days Miami 84 days Miami-Dade 81 days