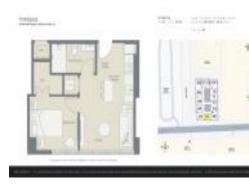

# Unit 2901 - Yotelpad

2901 - 227 NE 2 St, downtown, FL, Miami-Dade 33132

# **Unit Information**

| MLS Number:<br>Status:<br>Size:<br>Bedrooms:<br>Full Bathrooms:<br>Half Bathrooms: | A11544081<br>Active<br>455 Sq ft.<br>1<br>1 |
|------------------------------------------------------------------------------------|---------------------------------------------|
| Parking Spaces:<br>View:                                                           | 1 Space                                     |
| List Price:<br>List PPSF:<br>Valuated Price:<br>Valuated PPSF:                     | \$505,000<br>\$1,110<br>\$405,000<br>\$890  |