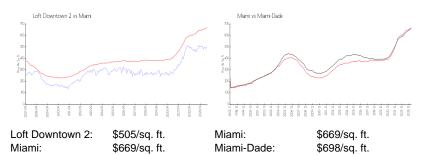

#### **Market Information**

| Loft Downtown 2 | 4% |
|-----------------|----|
| Miami           | 4% |
| Miami-Dade      | 3% |

# Avg. Time to Close Over Last 12 Months

| Loft Downtown 2 | 66 days |
|-----------------|---------|
| Miami           | 84 days |
| Miami-Dade      | 81 days |