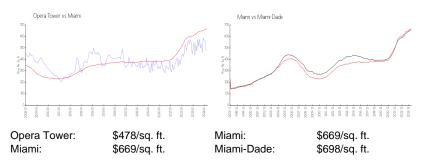

#### **Inventory for Sale**

| Opera Tower | 9% |
|-------------|----|
| Miami       | 4% |
| Miami-Dade  | 3% |

## Avg. Time to Close Over Last 12 Months

| Opera Tower | 91 days |
|-------------|---------|
| Miami       | 84 days |
| Miami-Dade  | 81 days |