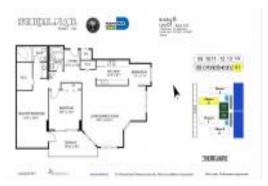

# Unit B2101 - Brickell Place B

B2101 - 1901 Brickell Av, Miami, FL, Miami-Dade 33129

### **Unit Information**

| MLS Number:                                 | A11544188                                          |
|---------------------------------------------|----------------------------------------------------|
| Status:                                     | Active                                             |
| Size:                                       | 1,661 Sq ft.                                       |
| Bedrooms:                                   | 2                                                  |
| Full Bathrooms:                             | 2                                                  |
| Half Bathrooms:<br>Parking Spaces:<br>View: | 2 Spaces<br>Ocean View.Direct Ocean.Pool Area View |
| Rental Price:                               | \$5,999                                            |
| List PPSF:                                  | \$4                                                |
| Valuated Price:                             | \$845,000                                          |
| Valuated PPSF:                              | \$509                                              |