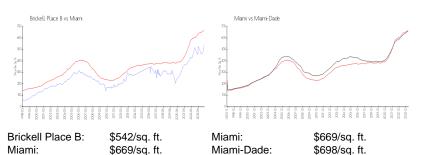

#### **Market Information**

#### **Inventory for Sale**

| Brickell Place B | 1% |
|------------------|----|
| Miami            | 4% |
| Miami-Dade       | 3% |