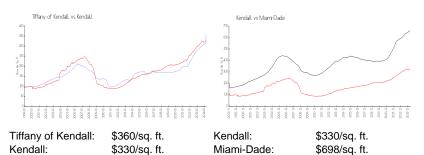

# **Unit Information**

| MLS Number:<br>Status:<br>Size:<br>Bedrooms:<br>Full Bathrooms:<br>Half Bathrooms: | A11544199<br>Active<br>1,610 Sq ft.<br>3<br>3 |
|------------------------------------------------------------------------------------|-----------------------------------------------|
| Parking Spaces:<br>View                                                            | Guest Parking                                 |
| Rental Price:<br>List PPSF:<br>Valuated Price:<br>Valuated PPSF:                   | \$3,400<br>\$2<br>\$580,000<br>\$360          |

#### **Inventory for Sale**

| Tiffany of Kendall | 0% |
|--------------------|----|
| Kendall            | 0% |
| Miami-Dade         | 3% |