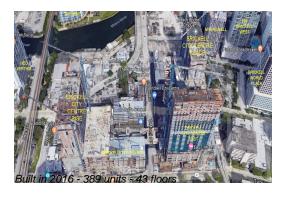

#### **Building Information**

Number of units: 389
Number of active listings for rent: 0
Number of active listings for sale: 28
Building inventory for sale: 7%
Number of sales over the last 12 months: 25
Number of sales over the last 6 months: 12
Number of sales over the last 3 months: 7

### **Building Association Information**

Rise Brickell City Centre 88 SW 7th Street Miami FL 33130 786 475 5342

http://www.brickellcitycentre.com/residences/rise