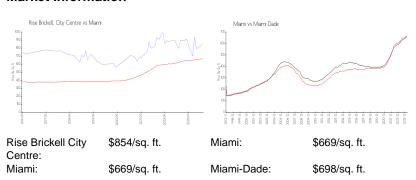

tory for sale: 7%
Number of sales over the last 12 months: 25
Number of sales over the last 6 months: 12
Number of sales over the last 3 months: 7

### **Building Association Information**

Rise Brickell City Centre 88 SW 7th Street Miami FL 33130 786 475 5342

http://www.brickellcitycentre.com/residences/rise

#### **Recent Sales**

| Unit # | Size        | Closing Date | Sale Price  | PPSF  |
|--------|-------------|--------------|-------------|-------|
| 2405   | 1,200 sq ft | Apr 2024     | \$1,020,000 | \$850 |
| 3502   | 1,691 sq ft | Apr 2024     | \$1,280,000 | \$757 |
| 1203   | 1,261 sq ft | Apr 2024     | \$990,000   | \$785 |
| 907    | 994 sq ft   | Apr 2024     | \$735,000   | \$739 |
| 2612   | 1,664 sq ft | Apr 2024     | \$1,375,000 | \$826 |

#### **Market Information**



### **Inventory for Sale**





Rise Brickell City Centre 7% Miami 4% Miami-Dade 3%

## Avg. Time to Close Over Last 12 Months

Rise Brickell City Centre 95 days Miami 84 days Miami-Dade 81 days