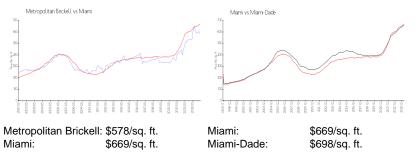

### **Inventory for Sale**

| Metropolitan Brickell | 2% |
|-----------------------|----|
| Miami                 | 4% |
| Miami-Dade            | 3% |

Metropolitan Brickell Miami Miami-Dade 43 days 84 days 81 days