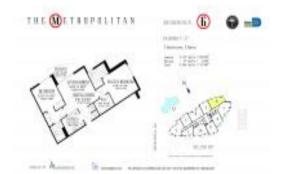

#### **Unit Information**

| MLS Number:<br>Status:<br>Size:<br>Bedrooms:<br>Full Bathrooms:<br>Half Bathrooms: | A11544362<br>Active<br>1,120 Sq ft.<br>2<br>2 |
|------------------------------------------------------------------------------------|-----------------------------------------------|
| Parking Spaces:<br>View:                                                           | 2 Or More Spaces                              |
| List Price:<br>List PPSF:<br>Valuated Price:<br>Valuated PPSF:                     | \$760,000<br>\$679<br>\$631,000<br>\$563      |