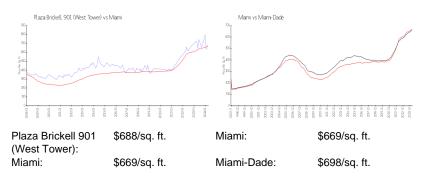

#### **Inventory for Sale**

| Plaza Brickell 901 (West Tower) | 2% |
|---------------------------------|----|
| Miami                           | 4% |
| Miami-Dade                      | 3% |