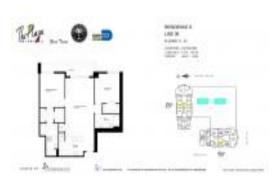

### **Unit Information**

| MLS Number:<br>Status:<br>Size:<br>Bedrooms:<br>Full Bathrooms:<br>Half Bathrooms: | A11544381<br>Active<br>1,113 Sq ft.<br>2<br>2 |
|------------------------------------------------------------------------------------|-----------------------------------------------|
| Parking Spaces:<br>View:                                                           | 1 Space                                       |
| List Price:<br>List PPSF:<br>Valuated Price:<br>Valuated PPSF:                     | \$699,000<br>\$628<br>\$707,000<br>\$635      |