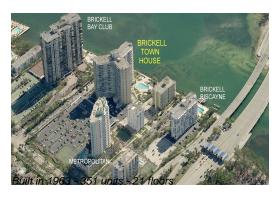

# **Unit 11E - Brickell Townhouse**

11E - 2451 Brickell Av, Miami, FL, Miami-Dade 33129

## **Building Information**

Number of units: 351
Number of active listings for rent: 5
Number of active listings for sale: 1
Building inventory for sale: 0%
Number of sales over the last 12 months: 6
Number of sales over the last 6 months: 4
Number of sales over the last 3 months: 3