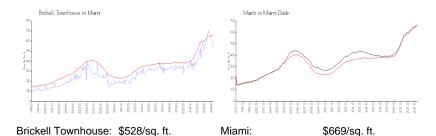

## **Market Information**

Miami-Dade:

\$698/sq. ft.

Inventory for Sale

Miami:

Brickell Townhouse 0%
Miami 4%
Miami-Dade 3%

# Avg. Time to Close Over Last 12 Months

\$669/sq. ft.

Brickell Townhouse 29 days Miami 84 days Miami-Dade 81 days