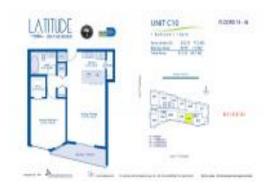

# Unit 4110 - Latitude

4110 - 185 SW 7 St, Miami, FL, Miami-Dade 33130

### **Unit Information**

| MLS Number:              | A11544515                             |
|--------------------------|---------------------------------------|
| Status:                  | Rented                                |
| Size:                    | 832 Sq ft.                            |
| Bedrooms:                | 1                                     |
| Full Bathrooms:          | 1                                     |
| Half Bathrooms:          |                                       |
|                          |                                       |
| Parking Spaces:          | 1 Space, Covered Parking              |
| Parking Spaces:<br>View: | 1 Space,Covered Parking<br>Other View |
| <b>3</b> 1               |                                       |
| View:                    | Other View                            |
| View:<br>Rental Price:   | Other View<br>\$2,875                 |