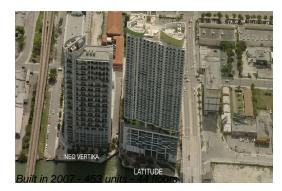

# Unit 4110 - Latitude

4110 - 185 SW 7 St, Miami, FL, Miami-Dade 33130

#### **Building Information**

| Number of units:                         | 452 |
|------------------------------------------|-----|
| Number of active listings for rent:      | 21  |
| Number of active listings for sale:      | 13  |
| Building inventory for sale:             | 2%  |
| Number of sales over the last 12 months: | 13  |
| Number of sales over the last 6 months:  | 4   |
| Number of sales over the last 3 months:  | 2   |