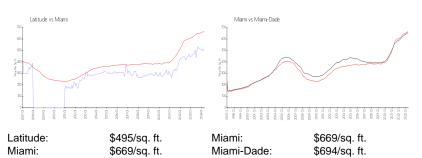

|
| View:<br>Rental Price:   | Other View<br>\$2,875                 |

The above valuated price is a baseline figure that does not take into account any specific renovation, upgrade, split, merge, or deterioration of the unit.

#### **Building Information**

| Number of units:                         | 452 |
|------------------------------------------|-----|
| Number of active listings for rent:      | 21  |
| Number of active listings for sale:      | 13  |
| Building inventory for sale:             | 2%  |
| Number of sales over the last 12 months: | 13  |
| Number of sales over the last 6 months:  | 4   |
| Number of sales over the last 3 months:  | 2   |

#### **Building Association Information**

Latitude administrative Office (305) 358-1134

### **Market Information**



#### **Inventory for Sale**

| Latitude   | 3% |
|------------|----|
| Miami      | 4% |
| Miami-Dade | 3% |

## Avg. Time to Close Over Last 12 Months

| Latitude   | 36 days |
|------------|---------|
| Miami      | 84 days |
| Miami-Dade | 81 days |