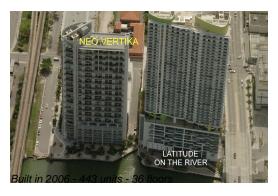

## **Building Information**

Valuated PPSF:

Number of units: 443
Number of active listings for rent: 25
Number of active listings for sale: 14
Building inventory for sale: 3%
Number of sales over the last 12 months: 24
Number of sales over the last 6 months: 13
Number of sales over the last 3 months: 8