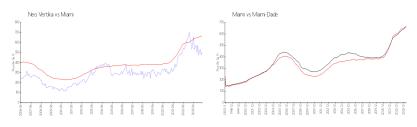

#### **Market Information**

 Neo Vertika:
 \$510/sq. ft.
 Miami:
 \$669/sq. ft.

 Miami:
 \$669/sq. ft.
 Miami-Dade:
 \$698/sq. ft.