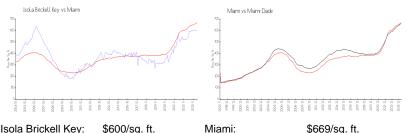

#### **Market Information**

 Isola Brickell Key:
 \$600/sq. ft.
 Miami:
 \$669/sq. ft.

 Miami:
 \$669/sq. ft.
 Miami-Dade:
 \$698/sq. ft.