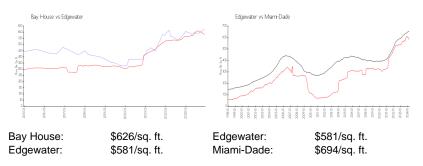

#### **Inventory for Sale**

| Bay House  | 2% |
|------------|----|
| Edgewater  | 4% |
| Miami-Dade | 3% |

## Avg. Time to Close Over Last 12 Months

| Bay House  | 64 days |
|------------|---------|
| Edgewater  | 88 days |
| Miami-Dade | 81 days |