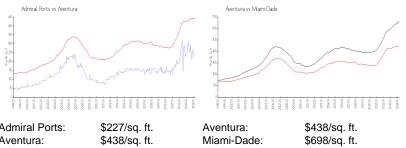

#### **Market Information**

Miami-Dade:

| Admiral Ports: | \$227/sq. ft. |
|----------------|---------------|
| Aventura:      | \$438/sq. ft. |