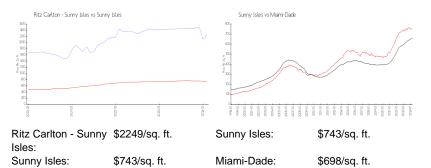

#### **Market Information**

| Ritz Carlton - Sunny Isles | 11% |
|----------------------------|-----|
| Sunny Isles                | 5%  |
| Miami-Dade                 | 3%  |

-

111 March