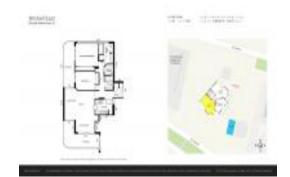

# Unit 2601 - Brickell East

2601 - 151 SE 15 Rd, Miami, FL, Miami-Dade 33129

#### **Unit Information**

MLS Number: A11544799
Status: Active
Size: 1,400 Sq ft.

Bedrooms: 2
Full Bathrooms: 2
Half Bathrooms:

Parking Spaces: 1 Space, Assigned Parking, Covered

Parking

View:

 List Price:
 \$980,000