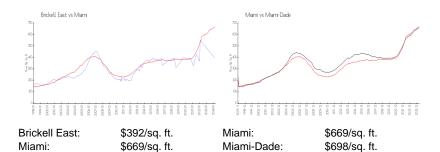

# **Inventory for Sale**

Brickell East 16% Miami 4% Miami-Dade 3%

# Avg. Time to Close Over Last 12 Months

Brickell East n/a Miami 84 days Miami-Dade 81 days