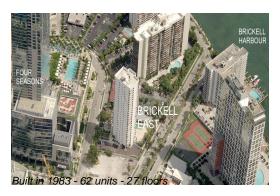

# **Building Information**

Number of units: 62
Number of active listings for rent: 4
Number of active listings for sale: 10
Building inventory for sale: 16%
Number of sales over the last 12 months: 0
Number of sales over the last 3 months: 0