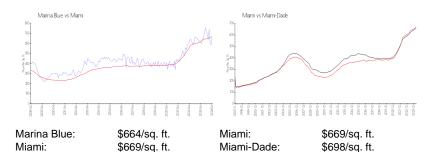

## **Inventory for Sale**

 Marina Blue
 2%

 Miami
 4%

 Miami-Dade
 3%

## Avg. Time to Close Over Last 12 Months

Marina Blue 90 days Miami 84 days Miami-Dade 81 days