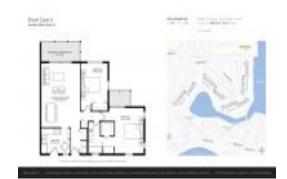

#### **Unit Information**

 MLS Number:
 A11544853

 Status:
 Active

 Size:
 965 Sq ft.

 Bedrooms:
 2

 Full Bathrooms:
 1

Half Bathrooms:

Parking Spaces: 1 Space, Assigned Parking, Guest Parking

View: List Price: \$245,000

List PPSF: \$254 Valuated Price: \$206,000 Valuated PPSF: \$213

The above valuated price is a baseline figure that does not take into account any specific renovation, upgrade, split, merge, or deterioration of the unit.