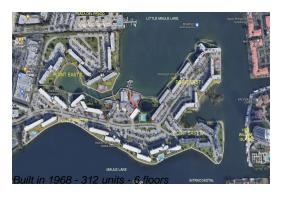

## **Building Information**

Number of units: 312
Number of active listings for rent: 0
Number of active listings for sale: 8
Building inventory for sale: 2%
Number of sales over the last 12 months: 11
Number of sales over the last 6 months: 4
Number of sales over the last 3 months: 0