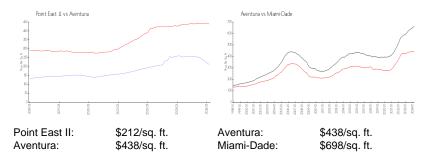

View: List Price: \$245,000

List PPSF: \$254 Valuated Price: \$206,000 Valuated PPSF: \$213

The above valuated price is a baseline figure that does not take into account any specific renovation, upgrade, split, merge, or deterioration of the unit.