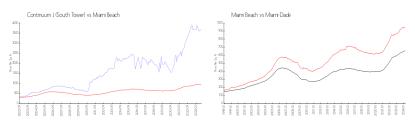

# **Unit 506 - Continuum I (South Tower)**

506 - 100 S Pointe Dr, Miami Beach, FL, Miami-Dade 33139

#### **Unit Information**

MLS Number: A11544872
Status: Pending
Size: 2,508 Sq ft.

Bedrooms: 3
Full Bathrooms: 3
Half Bathrooms: 1

Parking Spaces: Assigned Parking, Guest Parking, Valet

Parking

View:

 List Price:
 \$7,300,000