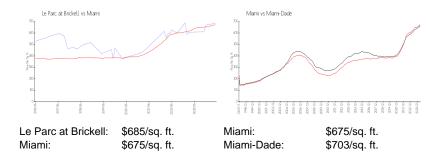

## **Inventory for Sale**

| Le Parc at Brickell | 22% |
|---------------------|-----|
| Miami               | 4%  |
| Miami-Dade          | 3%  |

### Avg. Time to Close Over Last 12 Months

Le Parc at Brickell 47 days Miami 83 days Miami-Dade 81 days