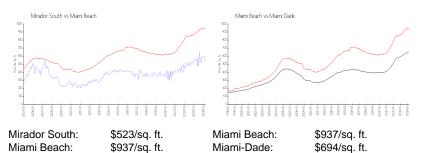

### **Market Information**

| Mirador South | 5% |
|---------------|----|
| Miami Beach   | 4% |
| Miami-Dade    | 3% |

# Avg. Time to Close Over Last 12 Months

| Mirador South | 83 days |
|---------------|---------|
| Miami Beach   | 97 days |
| Miami-Dade    | 81 days |