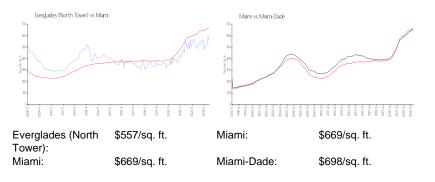

# **Unit Information**

| MLS Number:<br>Status:<br>Size:<br>Bedrooms:<br>Full Bathrooms:<br>Half Bathrooms: | A11545108<br>Active<br>1,795 Sq ft.<br>3<br>3 |
|------------------------------------------------------------------------------------|-----------------------------------------------|
| Parking Spaces:<br>View:                                                           | Covered Parking                               |
| List Price:<br>List PPSF:<br>Valuated Price:<br>Valuated PPSF:                     | \$999,000<br>\$557<br>\$1,118,000<br>\$623    |

The above valuated price is a baseline figure that does not take into account any specific renovation, upgrade, split, merge, or deterioration of the unit.