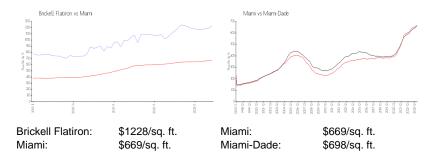

#### **Market Information**

## **Inventory for Sale**

| Brickell Flatiron | 3% |
|-------------------|----|
| Miami             | 4% |
| Miami-Dade        | 3% |

# Avg. Time to Close Over Last 12 Months

Brickell Flatiron 146 days Miami 84 days Miami-Dade 81 days