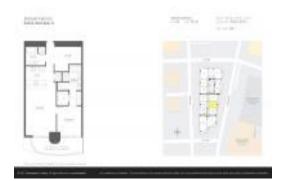

# Unit 2805 - Brickell Flatiron

2805 - 1000 Brickell Plz, Miami, FL, Miami-Dade 33131

#### **Unit Information**

 MLS Number:
 A11545128

 Status:
 Active

 Size:
 1,022 Sq ft.

Bedrooms: 1 Full Bathrooms: 2

Half Bathrooms:

Valuated PPSF:

Parking Spaces: 1 Space, Valet Parking

 View:
 \$1,150,000

 List Price:
 \$1,125

 Valuated Price:
 \$1,063,000

The above valuated price is a baseline figure that does not take into account any specific renovation, upgrade, split, merge, or deterioration of the unit.