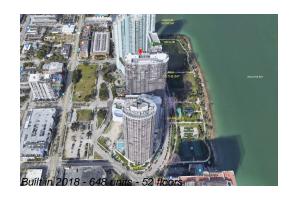

# Unit 2810 - Aria on the Bay

2810 - 488 NE 18 St, Miami, FL, Miami-Dade 33132

#### **Building Information**

| Number of units:                         | 648 |
|------------------------------------------|-----|
| Number of active listings for rent:      | 0   |
| Number of active listings for sale:      | 26  |
| Building inventory for sale:             | 4%  |
| Number of sales over the last 12 months: | 35  |
| Number of sales over the last 6 months:  | 14  |
| Number of sales over the last 3 months:  | 5   |