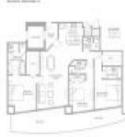

#### **Unit Information**

| MLS Number:<br>Status: | A11545172<br>Active    |
|------------------------|------------------------|
| Size:                  | 1,592 Sq ft.           |
| Bedrooms:              | 3                      |
| Full Bathrooms:        | 3                      |
| Half Bathrooms:        | 1                      |
| Parking Spaces:        | 1 Space, Valet Parking |
| View:                  |                        |
| List Price:            | \$1,300,000            |
| List PPSF:             | \$817                  |
| Valuated Price:        | \$1,068,000            |
| Valuated PPSF:         | \$671                  |