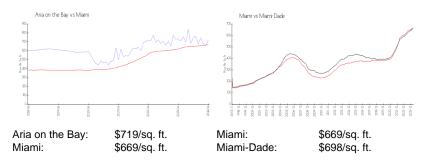

#### **Market Information**

### Inventory for Sale

Aria on the Bay

4%

#### 110222

| Miami      | 4% |
|------------|----|
| Miami-Dade | 3% |

## Avg. Time to Close Over Last 12 Months

| Aria on the Bay | 117 days |
|-----------------|----------|
| Miami           | 84 days  |
| Miami-Dade      | 81 days  |