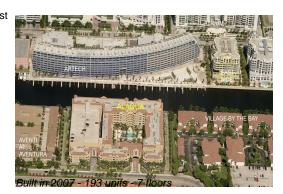

## Unit 616 - Alaqua at Aventura

616 - 3001 NE 185 St, Aventura, FL, Miami-Dade 33180

#### **Building Information**

| Number of units:                         | 193 |
|------------------------------------------|-----|
| Number of active listings for rent:      | 10  |
| Number of active listings for sale:      | 13  |
| Building inventory for sale:             | 6%  |
| Number of sales over the last 12 months: | 13  |
| Number of sales over the last 6 months:  | 4   |
| Number of sales over the last 3 months:  | 2   |
|                                          |     |