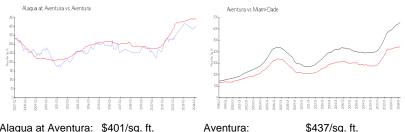

#### **Market Information**

| Alaqua at Aventura: | \$401/sq. ft. | Aventura:   | \$437/sq. ft. |
|---------------------|---------------|-------------|---------------|
| Aventura:           | \$437/sq. ft. | Miami-Dade: | \$694/sq. ft. |