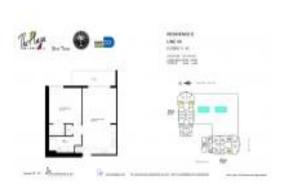

# Unit 2108 - Plaza Brickell 901 (West Tower)

2108 - 951 Brickell Av, Miami, FL, Miami-Dade 33131

A11545267 Rented 639 Sq ft. 1 1 Valet Parking Ocean View \$3,000 \$5 \$489,000 \$765

The above valuated price is a baseline figure that does not take into account any specific renovation, upgrade, split, merge, or deterioration of the unit.