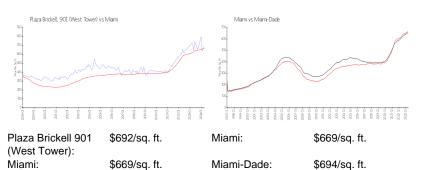

## **Market Information**

### **Inventory for Sale**

| Plaza Brickell 901 (West Tower) | 2% |
|---------------------------------|----|
| Miami                           | 4% |
| Miami-Dade                      | 3% |