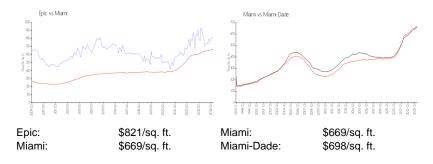

 List PPSF:
 \$5

 Valuated Price:
 \$453,000

 Valuated PPSF:
 \$567

The above valuated price is a baseline figure that does not take into account any specific renovation, upgrade, split, merge, or deterioration of the unit.