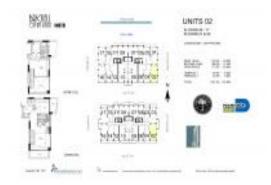

#### **Unit Information**

MLS Number: A11545287
Status: Temp Off Market
Size: 1,289 Sq ft.

Bedrooms: 2 Full Bathrooms: 2

Half Bathrooms:
Parking Spaces:

Parking Spaces: Additional Spaces Available, Assigned

Parking, Valet Parking

View: Ocean View,River,Water View

 Rental Price:
 \$5,400

 List PPSF:
 \$4

 Valuated Price:
 \$625,000

 Valuated PPSF:
 \$485

The above valuated price is a baseline figure that does not take into account any specific renovation, upgrade, split, merge, or deterioration of the unit.