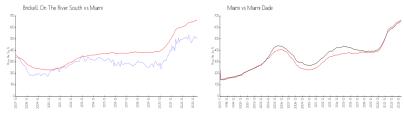

# **Market Information**

Brickell On The River\$508/sq. ft.

Miami:

\$669/sq. ft.

South:

Miami: \$669/sq. ft.

Miami-Dade: \$694/sq. ft.