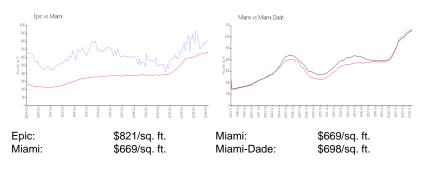

## **Market Information**

# **Inventory for Sale**

| Epic       | 10% |
|------------|-----|
| Miami      | 4%  |
| Miami-Dade | 3%  |

## Avg. Time to Close Over Last 12 Months

| Epic       | 138 days |
|------------|----------|
| Miami      | 84 days  |
| Miami-Dade | 81 days  |