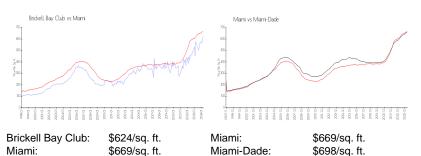

## Avg. Time to Close Over Last 12 Months

| Brickell Bay Club | 43 days |
|-------------------|---------|
| Miami             | 84 days |
| Miami-Dade        | 81 days |