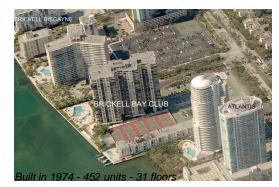

# Unit 1710 - Brickell Bay Club

1710 - 2333 Brickell Av, Miami, FL, Miami-Dade 33129

#### **Building Information**

| Number of units:                         | 439 |
|------------------------------------------|-----|
| Number of active listings for rent:      | 9   |
| Number of active listings for sale:      | 9   |
| Building inventory for sale:             | 2%  |
| Number of sales over the last 12 months: | 11  |
| Number of sales over the last 6 months:  | 5   |
| Number of sales over the last 3 months:  | 0   |

#### **Building Association Information**

Brickell Bay Club Condominium Association Inc (305) 856-2255