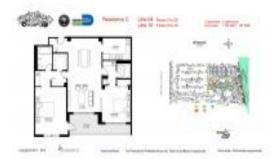

### **Unit Information**

| MLS Number:                        | A11545346               |
|------------------------------------|-------------------------|
| Status:                            | Active                  |
| Size:                              | 1,100 Sq ft.            |
| Bedrooms:                          | 2                       |
| Full Bathrooms:<br>Half Bathrooms: | 2                       |
| Parking Spaces:                    | 1 Space,Covered Parking |
| View:                              | Bay,Other View          |
| Rental Price:                      | \$3,950                 |
| List PPSF:                         | \$4                     |
| Valuated Price:                    | \$756,000               |
| Valuated PPSF:                     | \$687                   |