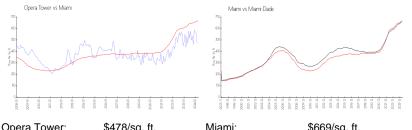

#### **Market Information**

| Opera Tower: | \$478/sq. ft. | Miami:      | \$669/sq. ft. |
|--------------|---------------|-------------|---------------|
| Miami:       | \$669/sq. ft. | Miami-Dade: | \$698/sq. ft. |