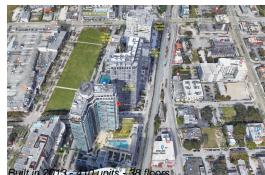

# Unit 2302 - Hyde Midtown

2302 - 121 NE 34 St, Miami, FL, Miami-Dade 33137

#### **Building Information**

| Number of units:                         | 410 |
|------------------------------------------|-----|
| Number of active listings for rent:      | 0   |
| Number of active listings for sale:      | 27  |
| Building inventory for sale:             | 6%  |
| Number of sales over the last 12 months: | 31  |
| Number of sales over the last 6 months:  | 16  |
| Number of sales over the last 3 months:  | 7   |

### **Building Association Information**

Hyde Midtown Condominium Address: 121 NE 34th St, Miami, FL 33137 Phone: +1 786-292-4919