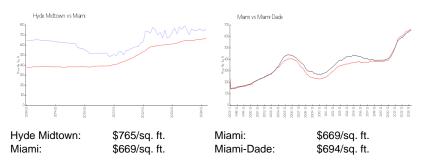

# **Market Information**

#### **Inventory for Sale**

| Hyde Midtown | 7% |
|--------------|----|
| Miami        | 4% |
| Miami-Dade   | 3% |

## Avg. Time to Close Over Last 12 Months

| Hyde Midtown | 113 days |
|--------------|----------|
| Miami        | 84 days  |
| Miami-Dade   | 81 days  |