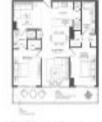

## **Unit Information**

| MLS Number:<br>Status:<br>Size:<br>Bedrooms:<br>Full Bathrooms:<br>Half Bathrooms: | A11545409<br>Active<br>1,045 Sq ft.<br>2<br>2 |
|------------------------------------------------------------------------------------|-----------------------------------------------|
| Parking Spaces:                                                                    | 1 Space                                       |
| View:                                                                              | Bay,Ocean View,Direct Ocean,Water View        |
| Rental Price:                                                                      | \$5,500                                       |
| List PPSF:                                                                         | \$5                                           |
| Valuated Price:                                                                    | \$815,000                                     |
| Valuated PPSF:                                                                     | \$780                                         |

And the set of the

127

110 Miler

The above valuated price is a baseline figure that does not take into account any specific renovation, upgrade, split, merge, or deterioration of the unit.