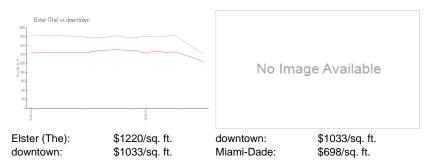

luated PPSF:
 \$1,083

The above valuated price is a baseline figure that does not take into account any specific renovation, upgrade, split, merge, or deterioration of the unit.

1 Space

# **Building Information**

Number of units: 646
Number of active listings for rent: 0
Number of active listings for sale: 62
Building inventory for sale: 9%
Number of sales over the last 12 months: 2
Number of sales over the last 6 months: 2
Number of sales over the last 3 months: 1

# **Building Association Information**

The Elser Residences Miami Address: 398 NE 5th St,

Miami, FL 33132

Phone: +1 305-744-5842

## **Recent Sales**

 Unit #
 Size
 Closing Date
 Sale Price
 PPSF

 4005
 442 sq ft
 Apr 2024
 \$614,000
 \$1,389

 4313
 357 sq ft
 Jan 2024
 \$645,000
 \$1,807

### **Market Information**



# **Inventory for Sale**

Elster (The) 10% downtown 9% Miami-Dade 3%

# Avg. Time to Close Over Last 12 Months

Elster (The) 81 days





downtown Miami-Dade 100 days 81 days