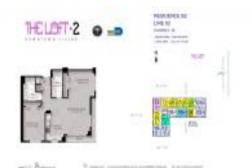

#### **Unit Information**

| MLS Number:<br>Status:<br>Size:<br>Bedrooms:<br>Full Bathrooms:<br>Half Bathrooms: | A11545539<br>Active<br>1,041 Sq ft.<br>2<br>2 |
|------------------------------------------------------------------------------------|-----------------------------------------------|
| Parking Spaces:<br>View:                                                           | 1 Space, Additional Spaces Available          |
| List Price:<br>List PPSF:<br>Valuated Price:<br>Valuated PPSF:                     | \$479,900<br>\$461<br>\$469,000<br>\$451      |