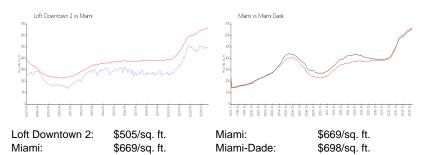

#### **Market Information**

| Loft Downtown 2 | 4% |
|-----------------|----|
| Miami           | 4% |
| Miami-Dade      | 3% |

## Avg. Time to Close Over Last 12 Months

| Loft Downtown 2 | 66 days |
|-----------------|---------|
| Miami           | 84 days |
| Miami-Dade      | 81 days |