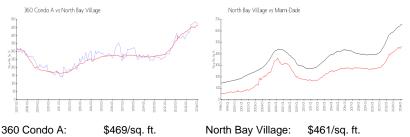

# Unit 702 - 360 Condo A

702 - 7900 Harbor Island Dr, North Bay Village, FL, Miami-Dade 33141

### **Unit Information**

| MLS Number:                        | A11545551                             |
|------------------------------------|---------------------------------------|
| Status:                            | Active                                |
| Size:                              | 1,223 Sq ft.                          |
| Bedrooms:                          | 2                                     |
| Full Bathrooms:<br>Half Bathrooms: | 2                                     |
| Parking Spaces:                    | 1 Space,Covered Parking,Valet Parking |
| View:                              | Bay,Intracoastal View,Water View      |
| Rental Price:                      | \$3,600                               |
| List PPSF:                         | \$3                                   |
| Valuated Price:                    | \$634,000                             |
| Valuated PPSF:                     | \$518                                 |