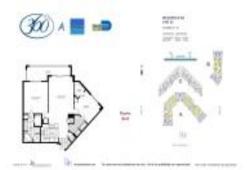

# Unit 702 - 360 Condo A

702 - 7900 Harbor Island Dr, North Bay Village, FL, Miami-Dade 33141

### **Unit Information**

| MLS Number:                        | A11545551                             |
|------------------------------------|---------------------------------------|
| Status:                            | Active                                |
| Size:                              | 1,223 Sq ft.                          |
| Bedrooms:                          | 2                                     |
| Full Bathrooms:<br>Half Bathrooms: | 2                                     |
| Parking Spaces:                    | 1 Space,Covered Parking,Valet Parking |
| View:                              | Bay,Intracoastal View,Water View      |
| Rental Price:                      | \$3,600                               |
| List PPSF:                         | \$3                                   |
| Valuated Price:                    | \$634,000                             |
| Valuated PPSF:                     | \$518                                 |