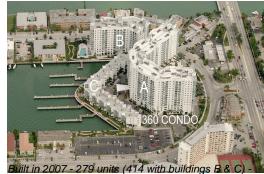

#### **Building Information**

| Number of units:                         | 279 |
|------------------------------------------|-----|
| Number of active listings for rent:      | 11  |
| Number of active listings for sale:      | 8   |
| Building inventory for sale:             | 2%  |
| Number of sales over the last 12 months: | 13  |
| Number of sales over the last 6 months:  | 3   |
| Number of sales over the last 3 months:  | 1   |