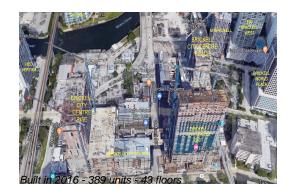

# Unit 2712 - Rise Brickell City Centre

2712 - 88 SW 7 St, Miami, FL, Miami-Dade 33130

### **Building Information**

| Number of units:                         | 389 |
|------------------------------------------|-----|
| Number of active listings for rent:      | 0   |
| Number of active listings for sale:      | 28  |
| Building inventory for sale:             | 7%  |
| Number of sales over the last 12 months: | 25  |
| Number of sales over the last 6 months:  | 12  |
| Number of sales over the last 3 months:  | 7   |