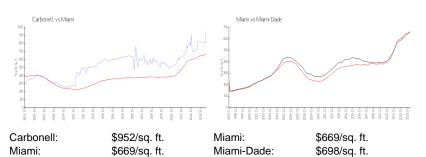

#### **Market Information**

| Carbonell  | 6% |
|------------|----|
| Miami      | 4% |
| Miami-Dade | 3% |

# Avg. Time to Close Over Last 12 Months

| Carbonell  | 96 days |
|------------|---------|
| Miami      | 84 days |
| Miami-Dade | 81 days |