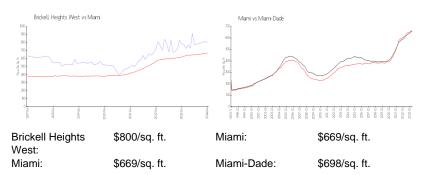

#### **Market Information**

| Brickell Heights West | 3% |
|-----------------------|----|
| Miami                 | 4% |
| Miami-Dade            | 3% |

## Avg. Time to Close Over Last 12 Months

| Brickell Heights West | 170 days |
|-----------------------|----------|
| Miami                 | 84 days  |
| Miami-Dade            | 81 days  |