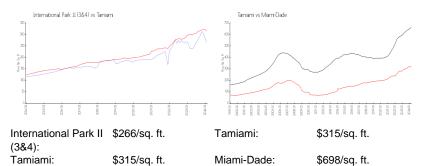

View:

 List Price:
 \$255,000

 List PPSF:
 \$284

 Valuated Price:
 \$239,000

 Valuated PPSF:
 \$266

The above valuated price is a baseline figure that does not take into account any specific renovation, upgrade, split, merge, or deterioration of the unit.

#### **Inventory for Sale**

International Park II (3&4) 2% Tamiami 2% Miami-Dade 3%