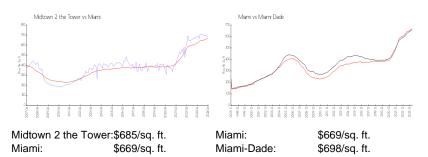

#### **Market Information**

#### **Inventory for Sale**

| Midtown 2 the Tower | 4% |
|---------------------|----|
| Miami               | 4% |
| Miami-Dade          | 3% |

# Avg. Time to Close Over Last 12 Months

| Midtown 2 the Tower | 57 days |
|---------------------|---------|
| Miami               | 84 days |
| Miami-Dade          | 81 days |