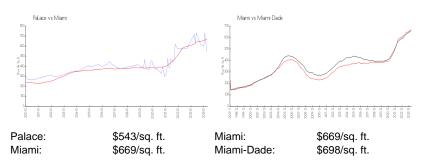

00<br>\$8<br>\$2,157,000<br>\$658       |



The above valuated price is a baseline figure that does not take into account any specific renovation, upgrade, split, merge, or deterioration of the unit.

#### **Building Information**

| Number of units:                         | 249 |
|------------------------------------------|-----|
| Number of active listings for rent:      | 0   |
| Number of active listings for sale:      | 8   |
| Building inventory for sale:             | 3%  |
| Number of sales over the last 12 months: | 8   |
| Number of sales over the last 6 months:  | 6   |
| Number of sales over the last 3 months:  | 2   |

## **Building Association Information**

The Palace Condominium Address: 1541 Brickell Ave, Miami, FL 33129 Phone: +1 305-858-8400

# **Market Information**



#### **Inventory for Sale**

| Palace     | 3% |
|------------|----|
| Miami      | 4% |
| Miami-Dade | 3% |

# Avg. Time to Close Over Last 12 Months

| Palace     | 127 days |
|------------|----------|
| Miami      | 84 days  |
| Miami-Dade | 81 days  |