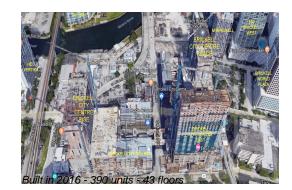

## **Building Information**

| Number of units:                         | 390 |
|------------------------------------------|-----|
| Number of active listings for rent:      | 0   |
| Number of active listings for sale:      | 28  |
| Building inventory for sale:             | 7%  |
| Number of sales over the last 12 months: | 20  |
| Number of sales over the last 6 months:  | 9   |
| Number of sales over the last 3 months:  | 5   |

## **Building Association Information**

Reach Brickell City Centre Address: 68 SE 6th St, Miami, FL 33131, Phone: +1 305-363-2708

http://www.brickellcitycentre.com/residences/reach