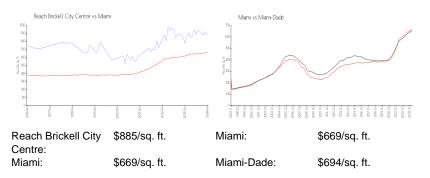

## **Market Information**

## **Inventory for Sale**

| Reach Brickell City Centre | 7% |
|----------------------------|----|
| Miami                      | 4% |
| Miami-Dade                 | 3% |

## Avg. Time to Close Over Last 12 Months

| Reach Brickell City Centre | 111 days |
|----------------------------|----------|
| Miami                      | 84 days  |
| Miami-Dade                 | 81 days  |