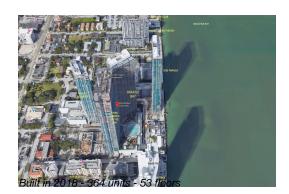

## **Building Information**

| Number of units:                         | 364 |
|------------------------------------------|-----|
| Number of active listings for rent:      | 0   |
| Number of active listings for sale:      | 23  |
| Building inventory for sale:             | 6%  |
| Number of sales over the last 12 months: | 20  |
| Number of sales over the last 6 months:  | 9   |
| Number of sales over the last 3 months:  | 7   |

#### **Building Association Information**

Paraiso Bay Residences Address: 650 NE 32nd St, Miami, FL 33137 Phone: +1 305-390-0416

https://www.paraisobaycondomiami.com/index.htm