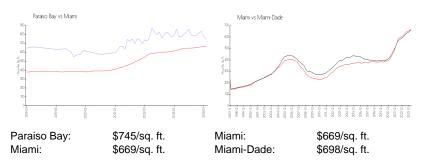

# **Market Information**

#### **Inventory for Sale**

| Paraiso Bay | 6% |
|-------------|----|
| Miami       | 4% |
| Miami-Dade  | 3% |

## Avg. Time to Close Over Last 12 Months

| Paraiso Bay | 141 days |
|-------------|----------|
| Miami       | 84 days  |

Miami-Dade